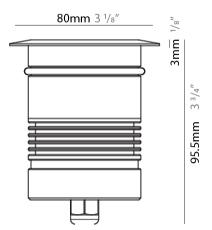

### GENERAL

Series: Caliber Subseries: Caliber 80 Brand: Unonovesette Division: Exterior Mounting Type: Recessed Mounting Location: In-Ground

Subcategory: Drive Over PHYSICAL Shape: Round Diameter (mm): 80 Diameter (in): 3 1/8 Height (mm): 95.5 Height (in): 3 3/4 Light Distribution: Direct Weight (kg): 0.57 Weight (lbs): 1.26 Load Resistance (kg): 2500 Load Resistance (lbs): 5511 Installation Requirement: Housing box / Fixing springs Diffuser: Extra clear / Frosted glass 6mm Fixture Finish: ASB / SST Fixture Material: Stainless Steel AISI 316L Cable Details: 350mm NS20N PCP 2x0.5 mm2

| PHYSICAL                                               |
|--------------------------------------------------------|
| Shape: Square                                          |
| Diameter (mm): 80                                      |
| Diameter (in): 3 ½                                     |
| Height (mm): 95.5                                      |
| Height (in): 3 <sup>3</sup> / <sub>4</sub>             |
| Light Distribution: Direct                             |
| Load Resistance (kg): 2500                             |
| Load Resistance (lbs): 5511                            |
| Installation Requirement: Housing box / Fixing springs |
| Diffuser: Extra clear / Frosted glass 6mm              |
| Fixture Finish: Stainless Steel AISI 316L              |
| Fixture Material: Stainless Steel AISI 316L            |
| Cable Details: 350mm NS20N PCP 2x0.5 mm2               |
| ELECTRICAL                                             |

## PHYSICAL

| Shape: Square                                          |  |
|--------------------------------------------------------|--|
| Diameter (mm): 80                                      |  |
| Diameter (in): 3 ½                                     |  |
| Height (mm): 95.5                                      |  |
| Height (in): 3 <sup>3</sup> / <sub>4</sub>             |  |
| Light Distribution: Direct                             |  |
| Installation Requirement: Housing box / Fixing springs |  |
| Diffuser: Extra clear / Frosted glass 6mm              |  |
| Fixture Finish: Stainless Steel AISI 316L              |  |
| Fixture Material: Stainless Steel AISI 316L            |  |
| Cable Details: 350mm NS20N PCP 2x0.5 mm2               |  |
|                                                        |  |