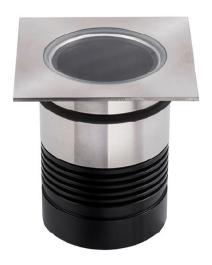

### GENERAL

Series: Caliber Subseries: Caliber 80 Brand: Unonovesette Division: Exterior Mounting Type: Recessed Mounting Location: In-Ground

Subcategory: Drive Over PHYSICAL Shape: Round Diameter (mm): 80 Diameter (in): 3 1/8 Height (mm): 95.5 Height (in): 3 3/4 Light Distribution: Direct Weight (kg): 0.57 Weight (lbs): 1.26 Load Resistance (kg): 2500 Load Resistance (lbs): 5511 Installation Requirement: Housing box / Fixing springs Diffuser: Extra clear / Frosted glass 6mm Fixture Finish: ASB / SST Fixture Material: Stainless Steel AISI 316L Cable Details: 350mm NS20N PCP 2x0.5 mm2

| PHYSICAL                                               |
|--------------------------------------------------------|
| Shape: Square                                          |
| Diameter (mm): 80                                      |
| Diameter (in): 3 ½                                     |
| Height (mm): 95.5                                      |
| Height (in): 3 <sup>3</sup> / <sub>4</sub>             |
| Light Distribution: Direct                             |
| Load Resistance (kg): 2500                             |
| Load Resistance (lbs): 5511                            |
| Installation Requirement: Housing box / Fixing springs |
| Diffuser: Extra clear / Frosted glass 6mm              |
| Fixture Finish: Stainless Steel AISI 316L              |
| Fixture Material: Stainless Steel AISI 316L            |
| Cable Details: 350mm NS20N PCP 2x0.5 mm2               |
| ELECTRICAL                                             |