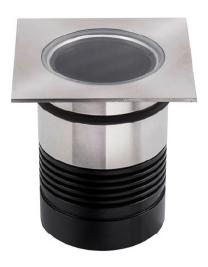

### GENERAL

Series: Caliber Subseries: Caliber 80 Brand: Unonovesette Division: Exterior Mounting Type: Recessed Mounting Location: In-Ground

Subcategory: Drive Over PHYSICAL Shape: Round Diameter (mm): 80 Diameter (in): 3 1/8 Height (mm): 95.5 Height (in): 3 3/4 Light Distribution: Direct Weight (kg): 0.57 Weight (lbs): 1.26 Load Resistance (kg): 2500 Load Resistance (lbs): 5511 Installation Requirement: Housing box / Fixing springs Diffuser: Extra clear / Frosted glass 6mm Fixture Finish: ASB / SST Fixture Material: Stainless Steel AISI 316L Cable Details: 350mm NS20N PCP 2x0.5 mm2

## GENERAL

| Series: Caliber              |  |
|------------------------------|--|
| Subseries: Caliber 80 Q      |  |
| Brand: Unonovesette          |  |
| Division: Exterior           |  |
| Mounting Type: Recessed      |  |
| Mounting Location: In-Ground |  |
| Subcategory: Drive Over      |  |

| PHYSICAL                                               |
|--------------------------------------------------------|
| Shape: Square                                          |
| Diameter (mm): 80                                      |
| Diameter (in): 3 ½                                     |
| Height (mm): 95.5                                      |
| Height (in): 3 <sup>3</sup> / <sub>4</sub>             |
| Light Distribution: Direct                             |
| Load Resistance (kg): 2500                             |
| Load Resistance (lbs): 5511                            |
| Installation Requirement: Housing box / Fixing springs |
| Diffuser: Extra clear / Frosted glass 6mm              |
| Fixture Finish: Stainless Steel AISI 316L              |
| Fixture Material: Stainless Steel AISI 316L            |
| Cable Details: 350mm NS20N PCP 2x0.5 mm2               |
| ELECTRICAL                                             |

## PHYSICAL

| Shape: Square                                          |  |
|--------------------------------------------------------|--|
| Diameter (mm): 80                                      |  |
| Diameter (in): 3 ½                                     |  |
| Height (mm): 95.5                                      |  |
| Height (in): 3 <sup>3</sup> / <sub>4</sub>             |  |
| Light Distribution: Direct                             |  |
| Installation Requirement: Housing box / Fixing springs |  |
| Diffuser: Extra clear / Frosted glass 6mm              |  |
| Fixture Finish: Stainless Steel AISI 316L              |  |
| Fixture Material: Stainless Steel AISI 316L            |  |
| Cable Details: 350mm NS20N PCP 2x0.5 mm2               |  |
|                                                        |  |