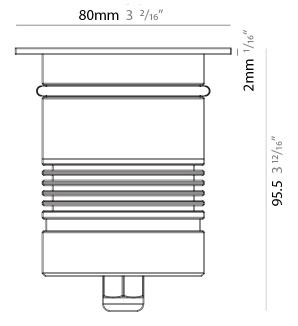

### GENERAL

Series: Caliber Subseries: Caliber 80 Brand: Unonovesette Division: Exterior Mounting Type: Recessed Mounting Location: In-Ground

Subcategory: Drive Over PHYSICAL Shape: Round Diameter (mm): 80 Diameter (in): 3 1/8 Height (mm): 95.5 Height (in): 3 3/4 Light Distribution: Direct Weight (kg): 0.57 Weight (lbs): 1.26 Load Resistance (kg): 2500 Load Resistance (lbs): 5511 Installation Requirement: Housing box / Fixing springs Diffuser: Extra clear / Frosted glass 6mm Fixture Finish: ASB / SST Fixture Material: Stainless Steel AISI 316L Cable Details: 350mm NS20N PCP 2x0.5 mm2

| PHYSICAL                                               |
|--------------------------------------------------------|
| Shape: Square                                          |
| Diameter (mm): 80                                      |
| Diameter (in): 3 ½                                     |
| Height (mm): 95.5                                      |
| Height (in): 3 <sup>3</sup> / <sub>4</sub>             |
| Light Distribution: Direct                             |
| Load Resistance (kg): 2500                             |
| Load Resistance (lbs): 5511                            |
| Installation Requirement: Housing box / Fixing springs |
| Diffuser: Extra clear / Frosted glass 6mm              |
| Fixture Finish: Stainless Steel AISI 316L              |
| Fixture Material: Stainless Steel AISI 316L            |
| Cable Details: 350mm NS20N PCP 2x0.5 mm2               |
| ELECTRICAL                                             |

## PHYSICAL

| Shape: Square                                          |  |
|--------------------------------------------------------|--|
| Diameter (mm): 80                                      |  |
| Diameter (in): 3 ½                                     |  |
| Height (mm): 95.5                                      |  |
| Height (in): 3 <sup>3</sup> / <sub>4</sub>             |  |
| Light Distribution: Direct                             |  |
| Installation Requirement: Housing box / Fixing springs |  |
| Diffuser: Extra clear / Frosted glass 6mm              |  |
| Fixture Finish: Stainless Steel AISI 316L              |  |
| Fixture Material: Stainless Steel AISI 316L            |  |
| Cable Details: 350mm NS20N PCP 2x0.5 mm2               |  |
|                                                        |  |