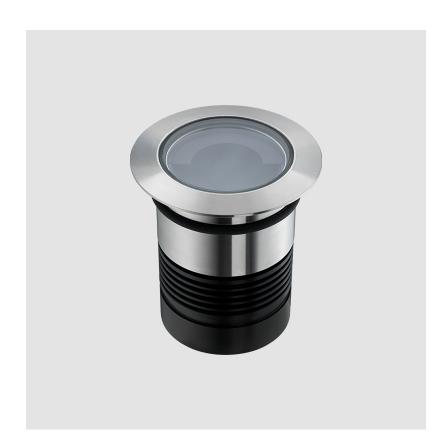

### GENERAL

Series: Caliber Subseries: Caliber 80 Brand: Unonovesette Division: Exterior Mounting Type: Recessed Mounting Location: In-Ground

Subcategory: Drive Over PHYSICAL Shape: Round Diameter (mm): 80 Diameter (in): 3 1/8 Height (mm): 95.5 Height (in): 3 3/4 Light Distribution: Direct Weight (kg): 0.57 Weight (lbs): 1.26 Load Resistance (kg): 2500 Load Resistance (lbs): 5511 Installation Requirement: Housing box / Fixing springs Diffuser: Extra clear / Frosted glass 6mm Fixture Finish: ASB / SST Fixture Material: Stainless Steel AISI 316L Cable Details: 350mm NS20N PCP 2x0.5 mm2

## GENERAL

| Series: Caliber              |  |
|------------------------------|--|
| Subseries: Caliber 80 Q      |  |
| Brand: Unonovesette          |  |
| Division: Exterior           |  |
| Mounting Type: Recessed      |  |
| Mounting Location: In-Ground |  |
| Subcategory: Drive Over      |  |

| PHYSICAL                                               |
|--------------------------------------------------------|
| Shape: Square                                          |
| Diameter (mm): 80                                      |
| Diameter (in): 3 ½                                     |
| Height (mm): 95.5                                      |
| Height (in): 3 <sup>3</sup> / <sub>4</sub>             |
| Light Distribution: Direct                             |
| Load Resistance (kg): 2500                             |
| Load Resistance (lbs): 5511                            |
| Installation Requirement: Housing box / Fixing springs |
| Diffuser: Extra clear / Frosted glass 6mm              |
| Fixture Finish: Stainless Steel AISI 316L              |
| Fixture Material: Stainless Steel AISI 316L            |
| Cable Details: 350mm NS20N PCP 2x0.5 mm2               |
| ELECTRICAL                                             |

## PHYSICAL

| Shape: Square                                          |  |
|--------------------------------------------------------|--|
| Diameter (mm): 80                                      |  |
| Diameter (in): 3 ½                                     |  |
| Height (mm): 95.5                                      |  |
| Height (in): 3 <sup>3</sup> / <sub>4</sub>             |  |
| Light Distribution: Direct                             |  |
| Installation Requirement: Housing box / Fixing springs |  |
| Diffuser: Extra clear / Frosted glass 6mm              |  |
| Fixture Finish: Stainless Steel AISI 316L              |  |
| Fixture Material: Stainless Steel AISI 316L            |  |
| Cable Details: 350mm NS20N PCP 2x0.5 mm2               |  |
|                                                        |  |