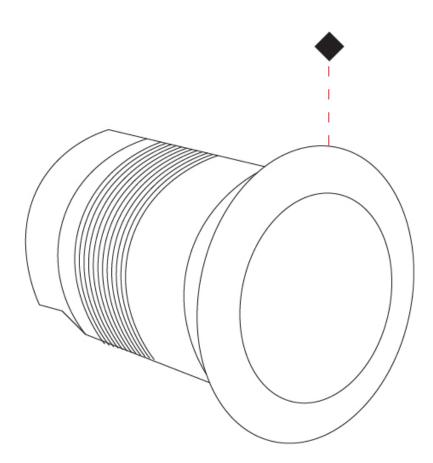

| E17        | חחו | 11 |  |
|------------|-----|----|--|
| <b>E12</b> | IVV | 11 |  |

1.To build a product code in our configurator select the specify button on the base model # product page

2. To build a manual product code on this datasheet choose from the options listed below in blue font and add the suffix to the base model #

### GENERAL

Series: Caliber Subseries: Caliber 80 Brand: Unonovesette Division: Exterior Mounting Type: Recessed Mounting Location: In-Ground

Subcategory: Drive Over PHYSICAL Shape: Round Diameter (mm): 80 Diameter (in): 3 1/8 Height (mm): 95.5 Height (in): 3 3/4 Light Distribution: Direct Weight (kg): 0.57 Weight (lbs): 1.26 Load Resistance (kg): 2500 Load Resistance (lbs): 5511 Installation Requirement: Housing box / Fixing springs Diffuser: Extra clear / Frosted glass 6mm Fixture Finish: ASB / SST Fixture Material: Stainless Steel AISI 316L Cable Details: 350mm NS20N PCP 2x0.5 mm2

| PHYSICAL                                               |
|--------------------------------------------------------|
| Shape: Square                                          |
| Diameter (mm): 80                                      |
| Diameter (in): 3 ½                                     |
| Height (mm): 95.5                                      |
| Height (in): 3 <sup>3</sup> / <sub>4</sub>             |
| Light Distribution: Direct                             |
| Load Resistance (kg): 2500                             |
| Load Resistance (lbs): 5511                            |
| Installation Requirement: Housing box / Fixing springs |
| Diffuser: Extra clear / Frosted glass 6mm              |
| Fixture Finish: Stainless Steel AISI 316L              |
| Fixture Material: Stainless Steel AISI 316L            |
| Cable Details: 350mm NS20N PCP 2x0.5 mm2               |
| ELECTRICAL                                             |

## PHYSICAL

| Shape: Square                                          |  |
|--------------------------------------------------------|--|
| Diameter (mm): 80                                      |  |
| Diameter (in): 3 ½                                     |  |
| Height (mm): 95.5                                      |  |
| Height (in): 3 <sup>3</sup> / <sub>4</sub>             |  |
| Light Distribution: Direct                             |  |
| Installation Requirement: Housing box / Fixing springs |  |
| Diffuser: Extra clear / Frosted glass 6mm              |  |
| Fixture Finish: Stainless Steel AISI 316L              |  |
| Fixture Material: Stainless Steel AISI 316L            |  |
| Cable Details: 350mm NS20N PCP 2x0.5 mm2               |  |
|                                                        |  |