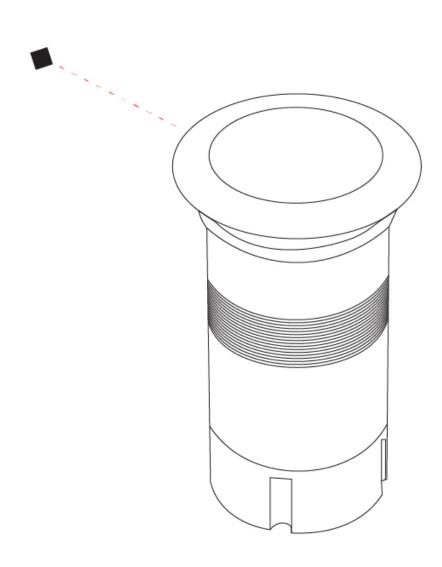

### GENERAL

Series: Caliber Subseries: Caliber 80 Brand: Unonovesette Division: Exterior Mounting Type: Recessed Mounting Location: In-Ground

Subcategory: Drive Over PHYSICAL Shape: Round Diameter (mm): 80 Diameter (in): 3 1/8 Height (mm): 95.5 Height (in): 3 3/4 Light Distribution: Direct Weight (kg): 0.57 Weight (lbs): 1.26 Load Resistance (kg): 2500 Load Resistance (lbs): 5511 Installation Requirement: Housing box / Fixing springs Diffuser: Extra clear / Frosted glass 6mm Fixture Finish: ASB / SST Fixture Material: Stainless Steel AISI 316L Cable Details: 350mm NS20N PCP 2x0.5 mm2

| PHYSICAL                                               |
|--------------------------------------------------------|
| Shape: Square                                          |
| Diameter (mm): 80                                      |
| Diameter (in): 3 ½                                     |
| Height (mm): 95.5                                      |
| Height (in): 3 <sup>3</sup> / <sub>4</sub>             |
| Light Distribution: Direct                             |
| Load Resistance (kg): 2500                             |
| Load Resistance (lbs): 5511                            |
| Installation Requirement: Housing box / Fixing springs |
| Diffuser: Extra clear / Frosted glass 6mm              |
| Fixture Finish: Stainless Steel AISI 316L              |
| Fixture Material: Stainless Steel AISI 316L            |
| Cable Details: 350mm NS20N PCP 2x0.5 mm2               |
| ELECTRICAL                                             |

## PHYSICAL

| Shape: Square                                          |  |
|--------------------------------------------------------|--|
| Diameter (mm): 80                                      |  |
| Diameter (in): 3 ½                                     |  |
| Height (mm): 95.5                                      |  |
| Height (in): 3 <sup>3</sup> / <sub>4</sub>             |  |
| Light Distribution: Direct                             |  |
| Installation Requirement: Housing box / Fixing springs |  |
| Diffuser: Extra clear / Frosted glass 6mm              |  |
| Fixture Finish: Stainless Steel AISI 316L              |  |
| Fixture Material: Stainless Steel AISI 316L            |  |
| Cable Details: 350mm NS20N PCP 2x0.5 mm2               |  |
|                                                        |  |