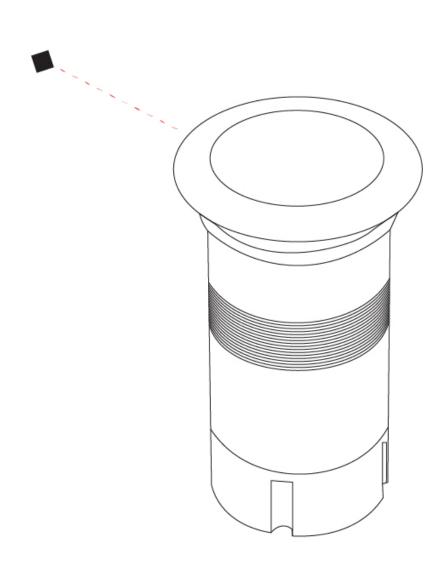

### GENERAL

Series: Caliber Subseries: Caliber 80 Brand: Unonovesette Division: Exterior Mounting Type: Recessed Mounting Location: In-Ground

Subcategory: Drive Over PHYSICAL Shape: Round Diameter (mm): 80 Diameter (in): 3 1/8 Height (mm): 95.5 Height (in): 3 3/4 Light Distribution: Direct Weight (kg): 0.57 Weight (lbs): 1.26 Load Resistance (kg): 2500 Load Resistance (lbs): 5511 Installation Requirement: Housing box / Fixing springs Diffuser: Extra clear / Frosted glass 6mm Fixture Finish: ASB / SST Fixture Material: Stainless Steel AISI 316L Cable Details: 350mm NS20N PCP 2x0.5 mm2

| PHYSICAL                                               |
|--------------------------------------------------------|
| Shape: Square                                          |
| Diameter (mm): 80                                      |
| Diameter (in): 3 ½                                     |
| Height (mm): 95.5                                      |
| Height (in): 3 <sup>3</sup> / <sub>4</sub>             |
| Light Distribution: Direct                             |
| Load Resistance (kg): 2500                             |
| Load Resistance (lbs): 5511                            |
| Installation Requirement: Housing box / Fixing springs |
| Diffuser: Extra clear / Frosted glass 6mm              |
| Fixture Finish: Stainless Steel AISI 316L              |
| Fixture Material: Stainless Steel AISI 316L            |
| Cable Details: 350mm NS20N PCP 2x0.5 mm2               |
| ELECTRICAL                                             |

## PHYSICAL

| Shape: Square                                          |  |
|--------------------------------------------------------|--|
| Diameter (mm): 80                                      |  |
| Diameter (in): 3 ½                                     |  |
| Height (mm): 95.5                                      |  |
| Height (in): 3 <sup>3</sup> / <sub>4</sub>             |  |
| Light Distribution: Direct                             |  |
| Installation Requirement: Housing box / Fixing springs |  |
| Diffuser: Extra clear / Frosted glass 6mm              |  |
| Fixture Finish: Stainless Steel AISI 316L              |  |
| Fixture Material: Stainless Steel AISI 316L            |  |
| Cable Details: 350mm NS20N PCP 2x0.5 mm2               |  |
|                                                        |  |