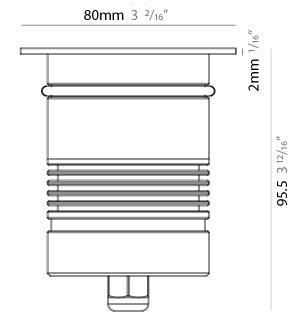

### GENERAL

Series: Caliber Subseries: Caliber 80 Brand: Unonovesette Division: Exterior Mounting Type: Recessed Mounting Location: In-Ground

Subcategory: Drive Over PHYSICAL Shape: Round Diameter (mm): 80 Diameter (in): 3 1/8 Height (mm): 95.5 Height (in): 3 3/4 Light Distribution: Direct Weight (kg): 0.57 Weight (lbs): 1.26 Load Resistance (kg): 2500 Load Resistance (lbs): 5511 Installation Requirement: Housing box / Fixing springs Diffuser: Extra clear / Frosted glass 6mm Fixture Finish: ASB / SST Fixture Material: Stainless Steel AISI 316L Cable Details: 350mm NS20N PCP 2x0.5 mm2

| PHYSICAL                                               |
|--------------------------------------------------------|
| Shape: Square                                          |
| Diameter (mm): 80                                      |
| Diameter (in): 3 ½                                     |
| Height (mm): 95.5                                      |
| Height (in): 3 <sup>3</sup> / <sub>4</sub>             |
| Light Distribution: Direct                             |
| Load Resistance (kg): 2500                             |
| Load Resistance (lbs): 5511                            |
| Installation Requirement: Housing box / Fixing springs |
| Diffuser: Extra clear / Frosted glass 6mm              |
| Fixture Finish: Stainless Steel AISI 316L              |
| Fixture Material: Stainless Steel AISI 316L            |
| Cable Details: 350mm NS20N PCP 2x0.5 mm2               |
| ELECTRICAL                                             |

## PHYSICAL

| Shape: Square                                          |  |
|--------------------------------------------------------|--|
| Diameter (mm): 80                                      |  |
| Diameter (in): 3 ½                                     |  |
| Height (mm): 95.5                                      |  |
| Height (in): 3 <sup>3</sup> / <sub>4</sub>             |  |
| Light Distribution: Direct                             |  |
| Installation Requirement: Housing box / Fixing springs |  |
| Diffuser: Extra clear / Frosted glass 6mm              |  |
| Fixture Finish: Stainless Steel AISI 316L              |  |
| Fixture Material: Stainless Steel AISI 316L            |  |
| Cable Details: 350mm NS20N PCP 2x0.5 mm2               |  |
|                                                        |  |